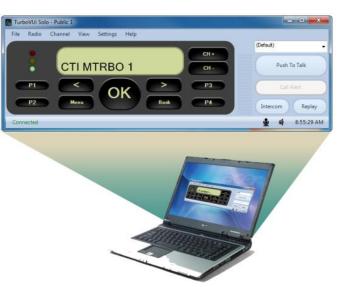

# Simplicity that users expect. Functionality that radio administrators require.

RadioPro Solo™ software provides a virtual radio on your Windows® desktop while focusing on simplicity for the user. The Solo application allows remote access to Motorola MOTOTRBO or Kenwood NEXEDGE radios via IP so that team members can stay "in radio contact".

### Features include:

- Talk and listen using any Windows® PC
- Group and private calls with radio subscriber units
- Text Messaging
- Cross-muting with users in the same room
- Voice and event logging for 24 hours
- Full radio control, including private calls, channel-steering and scan settings

Supported PTT enabled accessories include desktop microphones, headsets, footswitches, and touch screens.

Download RadioPro Solo™ demo software from our website: https://ctiproducts.com/RadioPro DemoDownloads.html