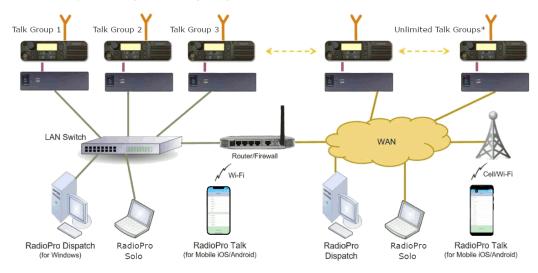

### RadioPro™ System

As shown in the diagram below, a RadioPro™ system may have a mixture of client types; Dispatch, Solo, and RadioPro Talk Mobile. The IP Gateways interface the radio system to an IP network, ensuring easy wide-area deployment without purchasing and configuring server PCs.

\* Max 80 Clients connected to 1 Gateway. Max 70 Gateways connected to 1 Dispatch Client.

| Ordering Information                              |                                 |                                                          |
|---------------------------------------------------|---------------------------------|----------------------------------------------------------|
| S2-61815                                          | RadioPro™ IP Gateway Kit        | One required for each talk group. Includes power supply. |
| RadioPro™ Interface Cables                        |                                 |                                                          |
| S2-61431                                          | Motorola                        | MOTOTRBO XPR5550 / XPR5550e                              |
| S2-61916                                          |                                 | MOTOTRBO XPR2500                                         |
| S2-61927                                          |                                 | XPR 4500                                                 |
| S2-61769                                          | Kenwood NEXEDGE                 | NX-700 / NX-800 / NX-5700 / NX-5800                      |
| S2-61890                                          |                                 | NX-720 / NX-820 / NX-3720 / NX-3820                      |
| Add-on User Connections for Solo, Talk, or Mobile |                                 |                                                          |
| S2-61480-005                                      | 5-pack Add-on User Connections  |                                                          |
| S2-61480-010                                      | 10-pack Add-on User Connections |                                                          |
| S2-61480-020                                      | 20-pack Add-on User Connections |                                                          |
| S2-61480-080                                      | 80-pack Add-on User Connections |                                                          |